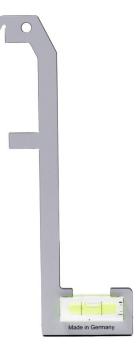

## W074 210 010 - Adjustment tool for various Volvo front camera systems Supported vehicles:

- VOLVO S60/V60 (18-), VOLVO S90/V90 (16-), VOLVO XC40 (17-), VOLVO XC60 (17-), VOLVO XC90 (15-)
- The tool enables exact levelling of the camera in the holder after installation. Manufacturer-compliant calibration corresponds to OE number 999 7529-

#### W074 211 003 - Adjustment tool for various Volvo radar sensors

Supported vehicles:

- VOLVO S60/V60 (10-18), VOLVO S80/V70/XC70 (07-16), VOLVO V40 (12-), VOLVO XC60 (08-17)
- The tool enables the exact adjustment of the radar sensor after fitting a new windscreen. The
  radar must be readjusted each time the windscreen is replaced or calibrated. Calibration is
  prescribed by the manufacturer. Manufacturer-compliant calibration corresponds to OE
  number 999 7407