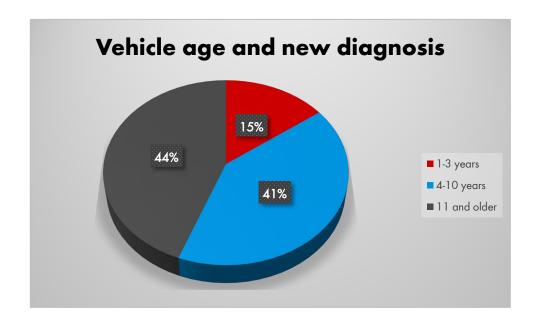

**WOW! LOOQIT 5.37.00** 

As with every update, the focus of development is on new and "middle-aged" models. The oldest revised systems date from 1985!

| Age          | <b>Update share</b> |
|--------------|---------------------|
| 0-3          | 15 %                |
| 4 - 10       | 41 %                |
| 11 and older | 44 %                |