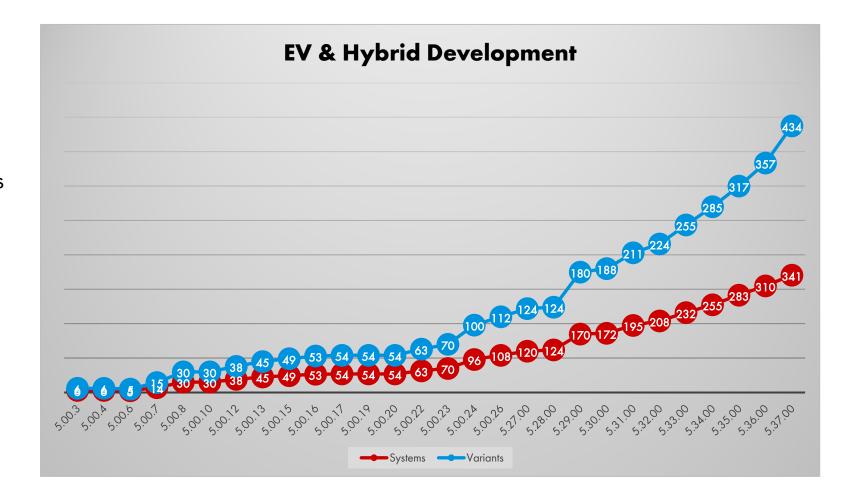

**WOW! LOOQIT 5.37.00** 

The sales figures of hybrid and high-voltage vehicles are also reflected in our development efforts. The systems with the greatest growth are again:

#### Electric vehicles with 21,6 %

#### ADAS calibration with 16,7 %

**WOW! LOOQIT 5.37.00** 

#### **Electromobility**

The development dynamics are remarkable!

As the number of BEV and hybrid vehicles on the market increases, we are also pushing the pace of development! We have our finger on the pulse!