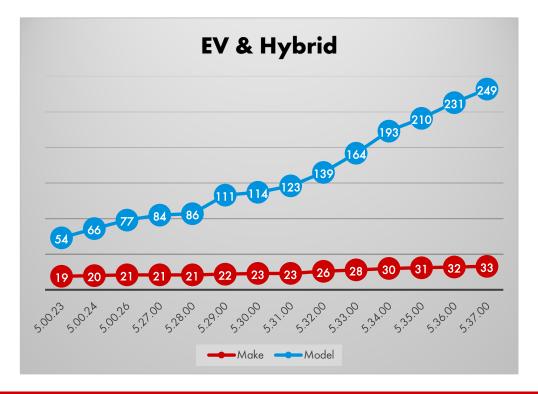

#### **Electromobility**

New in this update: **TESLA** as manufacturer and **Model S** [2012-] and **Model X** [2015-] in diagnostics!

We now support a total of **249** different vehicle models from **33** manufacturers.