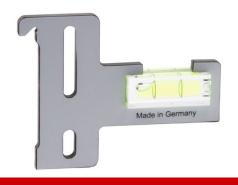

## W074 210 010 - Adjustment tool for various Volvo front camera systems Supported vehicles:

- VOLVO S60/V60 (18-), VOLVO S90/V90 (16-), VOLVO XC40 (17-), VOLVO XC60 (17-), VOLVO XC90 (15-)
- The tool enables exact levelling of the camera in the holder after installation. Manufacturer-compliant calibration corresponds to OE number 999 7529-

#### W074 211 003 - Adjustment tool for various Volvo radar sensors

Supported vehicles:

- VOLVO S60/V60 (10-18), VOLVO S80/V70/XC70 (07-16), VOLVO V40 (12-), VOLVO XC60 (08-17)
- The tool enables the exact adjustment of the radar sensor after fitting a new windscreen. The
  radar must be readjusted each time the windscreen is replaced or calibrated. Calibration is
  prescribed by the manufacturer. Manufacturer-compliant calibration corresponds to OE
  number 999 7407