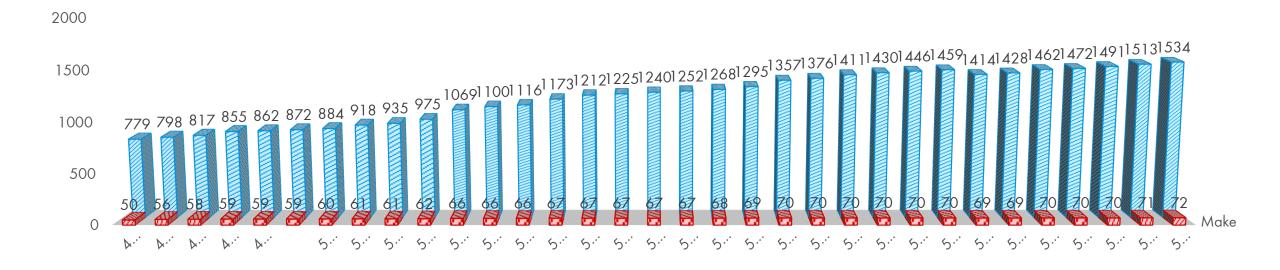

## VEHICLE DIAGNOSIS UPDATE 5.37.00

25.04.2023

Diagnosis update

BEV & Hybrid

Software update news

Calibration system ACS cars

**WOW! LOOQIT 5.37.00** 

The diagnostic database of the WOW! LOOQIT 5.37.00 supports 1,534 vehicle models from 72 manufacturers. One manufacturer and 21 new vehicles additional since last diagnosis update.