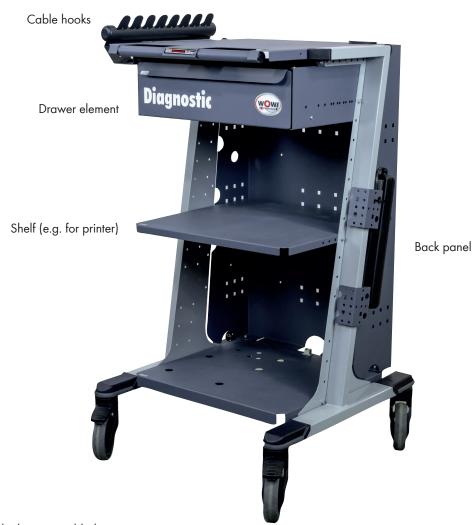

## **Optional equipment**

| Designation    | Artikelnummer | Description                                                                                                                                                                          |                                                                                                                                                                                                                                                                                                                                                                                                                                                                                                                                                                                                                                                                                                                                                                                                                                                                                                                                                                                                                                                                                                                                                                                                                                                                                                                                                                                                                                                                                                                                                                                                                                                                                                                                                                                                                                                                                                                                                                                                                                                                                                                                |
|----------------|---------------|--------------------------------------------------------------------------------------------------------------------------------------------------------------------------------------|--------------------------------------------------------------------------------------------------------------------------------------------------------------------------------------------------------------------------------------------------------------------------------------------------------------------------------------------------------------------------------------------------------------------------------------------------------------------------------------------------------------------------------------------------------------------------------------------------------------------------------------------------------------------------------------------------------------------------------------------------------------------------------------------------------------------------------------------------------------------------------------------------------------------------------------------------------------------------------------------------------------------------------------------------------------------------------------------------------------------------------------------------------------------------------------------------------------------------------------------------------------------------------------------------------------------------------------------------------------------------------------------------------------------------------------------------------------------------------------------------------------------------------------------------------------------------------------------------------------------------------------------------------------------------------------------------------------------------------------------------------------------------------------------------------------------------------------------------------------------------------------------------------------------------------------------------------------------------------------------------------------------------------------------------------------------------------------------------------------------------------|
| Printer        | 0900 500 309  | Printouts of for example the diagnostic finding can be made directly at the workstation via the optional printer.                                                                    |                                                                                                                                                                                                                                                                                                                                                                                                                                                                                                                                                                                                                                                                                                                                                                                                                                                                                                                                                                                                                                                                                                                                                                                                                                                                                                                                                                                                                                                                                                                                                                                                                                                                                                                                                                                                                                                                                                                                                                                                                                                                                                                                |
| Shelf          | W070 700 001  | Shelf for diagnostic station, incl. mounting materials                                                                                                                               |                                                                                                                                                                                                                                                                                                                                                                                                                                                                                                                                                                                                                                                                                                                                                                                                                                                                                                                                                                                                                                                                                                                                                                                                                                                                                                                                                                                                                                                                                                                                                                                                                                                                                                                                                                                                                                                                                                                                                                                                                                                                                                                                |
| Drawer element | W070 700 002  | Drawer element for diagnostic station, incl. mounting materials, without keyboard tray (optionally available)                                                                        |                                                                                                                                                                                                                                                                                                                                                                                                                                                                                                                                                                                                                                                                                                                                                                                                                                                                                                                                                                                                                                                                                                                                                                                                                                                                                                                                                                                                                                                                                                                                                                                                                                                                                                                                                                                                                                                                                                                                                                                                                                                                                                                                |
| Keyboard tray  | 0900 600 018  | Only possible in conjunction with drawer as it slides<br>on the drawer; storage space for drawer fully avai-<br>lable (keyboard not included in scope of delivery)                   |                                                                                                                                                                                                                                                                                                                                                                                                                                                                                                                                                                                                                                                                                                                                                                                                                                                                                                                                                                                                                                                                                                                                                                                                                                                                                                                                                                                                                                                                                                                                                                                                                                                                                                                                                                                                                                                                                                                                                                                                                                                                                                                                |
| T-hook set     | W070 700 004  | 2 T-hooks, incl. mounting materials                                                                                                                                                  |                                                                                                                                                                                                                                                                                                                                                                                                                                                                                                                                                                                                                                                                                                                                                                                                                                                                                                                                                                                                                                                                                                                                                                                                                                                                                                                                                                                                                                                                                                                                                                                                                                                                                                                                                                                                                                                                                                                                                                                                                                                                                                                                |
| Hook set       | 0900 600 022  | 4 adjustable double hooks for clamping                                                                                                                                               |                                                                                                                                                                                                                                                                                                                                                                                                                                                                                                                                                                                                                                                                                                                                                                                                                                                                                                                                                                                                                                                                                                                                                                                                                                                                                                                                                                                                                                                                                                                                                                                                                                                                                                                                                                                                                                                                                                                                                                                                                                                                                                                                |
| Multi-bracket  | W070 700 005  | For mounting to the sides of the diagnostic station; for cable routing or as holder for multiple-socket outlet strip, Important: Multi-bracket is already included in the cable kit! |                                                                                                                                                                                                                                                                                                                                                                                                                                                                                                                                                                                                                                                                                                                                                                                                                                                                                                                                                                                                                                                                                                                                                                                                                                                                                                                                                                                                                                                                                                                                                                                                                                                                                                                                                                                                                                                                                                                                                                                                                                                                                                                                |
| Back panel     | W070 700 006  | Back panel for diagnostic station, incl. mounting materials (not retrofittable!)                                                                                                     |                                                                                                                                                                                                                                                                                                                                                                                                                                                                                                                                                                                                                                                                                                                                                                                                                                                                                                                                                                                                                                                                                                                                                                                                                                                                                                                                                                                                                                                                                                                                                                                                                                                                                                                                                                                                                                                                                                                                                                                                                                                                                                                                |
| Cable hooks    | 0900 600 023  | Ideal for diagnostic adapter cables, test prods and trigger clips; can be fitted on the left or right side of the station                                                            | The state of the s |
| Dust cover     | 0900 600 024  | Protects the entire unit against dust and dirt; material: PP fleece, dark grey                                                                                                       |                                                                                                                                                                                                                                                                                                                                                                                                                                                                                                                                                                                                                                                                                                                                                                                                                                                                                                                                                                                                                                                                                                                                                                                                                                                                                                                                                                                                                                                                                                                                                                                                                                                                                                                                                                                                                                                                                                                                                                                                                                                                                                                                |