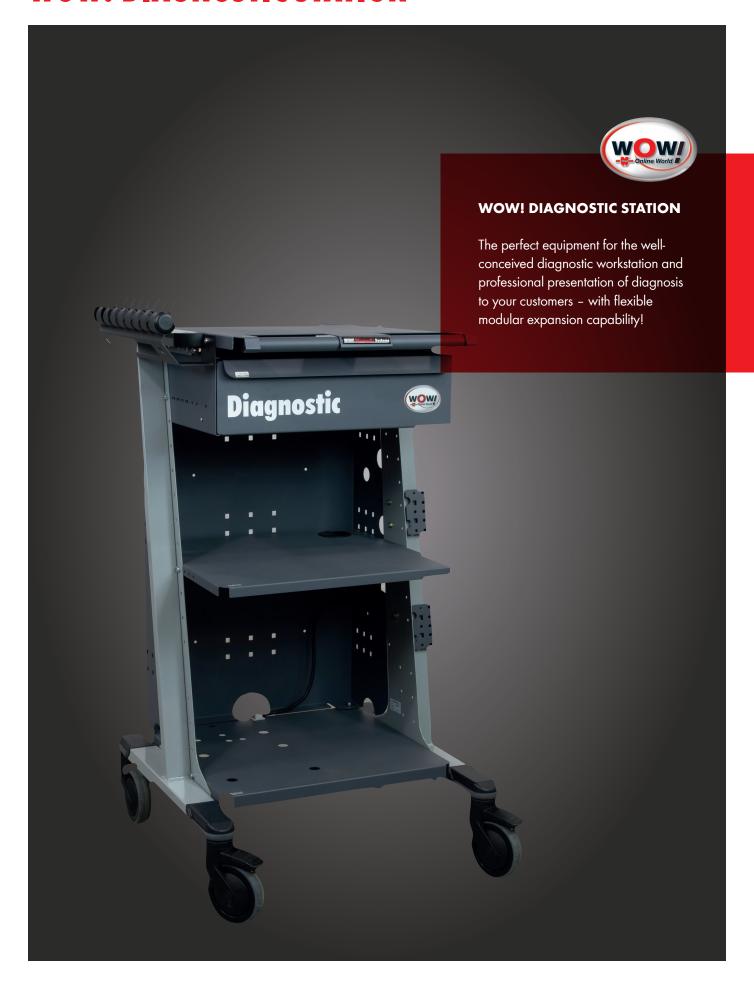

## **WOW! DIAGNOSTIC STATION**

#### **Optimally equipped!**

Whether it be a printer, keyboard, adapter cable or battery charger (voltage retention) – every component has a place on the diagnostic station, thus ensuring comprehensive, flexible and safe diagnosis.

#### Diagnostic station Basis (Art. No. W070 705 001)

- Mobile, with large workshop-compatible castors (2 with parking brakes)
- incl. work top and lower shelf
- incl. individually mountable shelf
- incl. back panel
- · Colour: grey
- Dimensions 670 x 670 x 1080 mm (L x W x H)