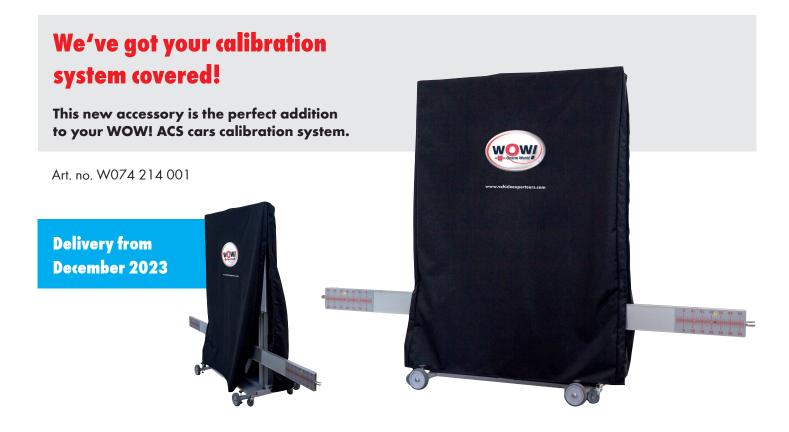

## WOW! ACS CARS CALIBRATION SYSTEM COVER

## With the WOW! cover, your WOW! ACS cars will always remain in perfect condition.

Due to its high-quality workmanship and precision fit for WOW! ACS cars, the cover keeps the device free of dust, dirt and damage, and therefore increases the service life of the whole calibration system. The accessories (radar kit 2, wheel clamps, accessory box and a 1.34 m x 0.96 m target) can easily remain on the calibration system. The zip on the handle side allows for easy manoeuvring. Easy and convenient handling is also possible, thanks to the one-man operation.

## All advantages at a glance

- Protection against dust, dirt and damage
- Longer service life
- Reduced cleaning effort
- Perfect fit
- One-man operation and easy manoeuvring
- High-quality workmanship
- Accessories can remain as they are on the WOW! ACS cars\*