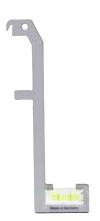

#### Volvo camera calibration aid

#### Art. no. W074 210 010

- Adjusting tool for various Volvo front camera systems:
  VOLVO S60/V60 (18-), VOLVO S90/V90 (16-), VOLVO XC40 (17-),
  VOLVO XC60 (17-), VOLVO XC90 (15-)
- Consisting of a calibration aid and instructions for use
- The tool enables the exact levelling of the camera in the holder after installation
- Manufacturer-specific calibration corresponds to OE number 999 7529
- Dimensions of packaging (L  $\times$  W  $\times$  H): 23.5 cm  $\times$  13.5 cm  $\times$  7.5 cm
- Dimensions of product (L x W x H): 20.5 cm x 6 cm x 1.5 cm
- Weight: approx. 34 g