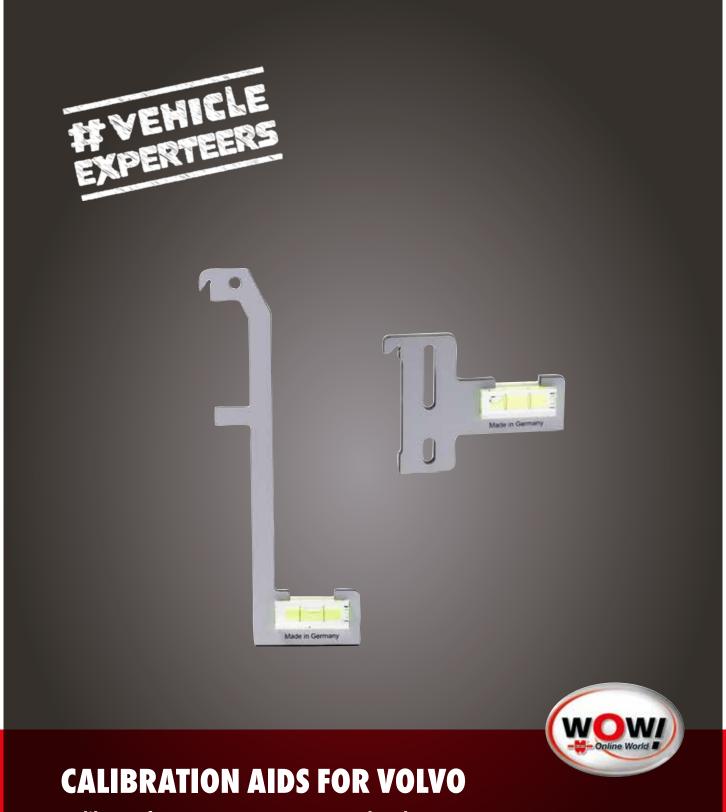

#### Volvo camera calibration aid

#### Art. no. W074 210 010

- Adjusting tool for various Volvo front camera systems:
  VOLVO S60/V60 (18-), VOLVO S90/V90 (16-), VOLVO XC40 (17-),
  VOLVO XC60 (17-), VOLVO XC90 (15-)
- Consisting of a calibration aid and instructions for use
- The tool enables the exact levelling of the camera in the holder after installation
- Manufacturer-specific calibration corresponds to OE number 999 7529
- Dimensions of packaging (L  $\times$  W  $\times$  H): 23.5 cm  $\times$  13.5 cm  $\times$  7.5 cm
- Dimensions of product (L x W x H): 20.5 cm x 6 cm x 1.5 cm
- Weight: approx. 34 g

#### Volvo radar calibration aid

#### Art. no. W074 211 003

- Adjusting tool for various Volvo radar sensors:
  VOLVO S60/V60 (10-18), VOLVO S80/V70/XC70 (07-16),
  VOLVO V40 (12-), VOLVO XC60 (08-17)
- Consisting of a calibration aid and instructions for use
- The tool enables the exact adjustment of the radar sensor after installation of a new windscreen
- Readjustment of the radar after each windscreen replacement or each calibration is prescribed by the manufacturer
- Manufacturer-specific calibration corresponds to OE number 999 7407
- Dimensions of packaging (L x W x H): 23.5 cm x 13.5 cm x 7.5 cm
- Dimensions of product (L x W x H): 9.7 cm x 7.5 cm x 1.5 cm
- Weight: approx. 32 g