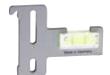

#### Volvo radar calibration aid

#### Art. no. W074 211 003

- Adjusting tool for various Volvo radar sensors:
  VOLVO S60/V60 (10-18), VOLVO S80/V70/XC70 (07-16),
  VOLVO V40 (12-), VOLVO XC60 (08-17)
- Consisting of a calibration aid and instructions for use
- The tool enables the exact adjustment of the radar sensor after installation of a new windscreen
- Readjustment of the radar after each windscreen replacement or each calibration is prescribed by the manufacturer
- Manufacturer-specific calibration corresponds to OE number 999 7407
- Dimensions of packaging (L x W x H): 23.5 cm x 13.5 cm x 7.5 cm
- Dimensions of product (L x W x H): 9.7 cm x 7.5 cm x 1.5 cm
- Weight: approx. 32 g