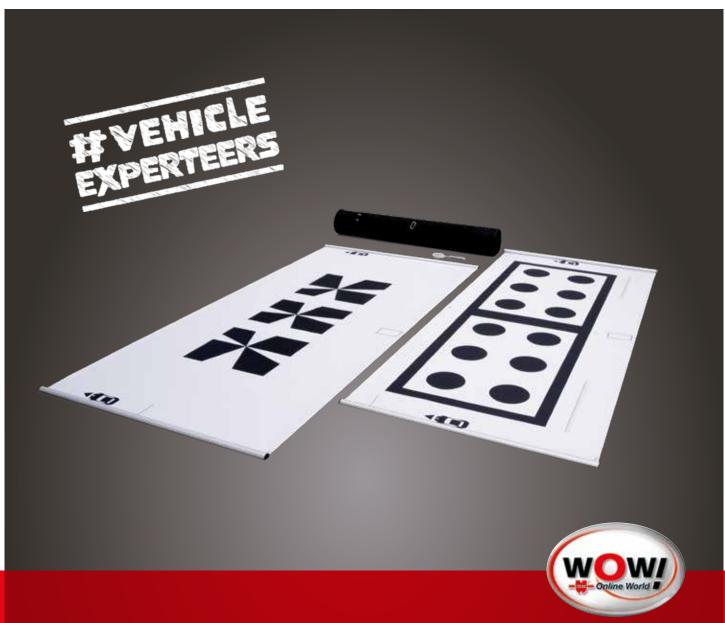

# WOW! CALIBRATION MATS TRV-1 & TRV-2

for vehicles from the Volkswagen Group and Mercedes-Benz

Manufacturer-specific calibration mats for exact calibration of the rear view camera

### **WOW! CALIBRATION MATS TRV-1 & TRV-2**

Roll out. Position. Calibrate. It's as easy as that!

#### Manufacturer-specific calibration mats for exact calibration of the rear view camera.

#### For the Volkswagen Gruppe

WOW! calibration mats TRV-1 \*

Art. no. W074 203 000

#### Consisting of:

- 1 calibration mat
- 2 end strips
- 1 storage bag
- 1 quick start guide

#### For Mercedes-Benz

WOW! calibration mats TRV-2\*

Art. no. W074 203 001

#### **Consisting of:**

- 1 calibration mat
- 2 end strips
- 1 storage bag
- 1 quick start guide
- 1 sinkhole