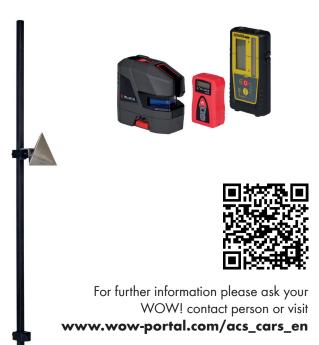

#### Your comprehensive and professional service

• From personal consultation and service after commissioning. You have a direct contact person and we are there for you in any situation.

| Designation               | Article number | Consisting of                                                                                       | Use if the following is present                 |
|---------------------------|----------------|-----------------------------------------------------------------------------------------------------|-------------------------------------------------|
| Radar Kit TFR-3<br>Set M  | W074 211 005   | Basic carrier system, 2 targets, laser carrier,<br>laser receiver                                   | WOW! ACS cars and TFR-2                         |
| Radar Kit TFR-3<br>Set L  | W074 211 006   | Basic carrier system, 2 targets, laser carrier,<br>laser receiver, distance laser                   | WOW! ACS cars without TFR-2                     |
| Radar Kit TFR-3<br>Set XL | W074 211 007   | Basic carrier system, 2 targets, laser carrier,<br>laser receiver, distance laser, cross line laser | Without WOW! ACS cars<br>(stand-alone solution) |

### Technical data

| Dimensions (L x W x H)                  | 20 cm x 18 cm x 127 cm                                                                              |  |
|-----------------------------------------|-----------------------------------------------------------------------------------------------------|--|
| Material                                | Powder-coated base and holder for distance meter, aluminium targets, non-radar reflecting rod       |  |
| Accuracy of laser receiver              | Fine 0.3 mm, medium 1 mm, coarse 3 mm                                                               |  |
| Weight                                  | Radar Kit 3: 2.2 kg, laser receiver 0.138 kg,<br>distance laser 0.074 kg, cross line laser 0.506 kg |  |
| Laser type                              | Distance laser, laser class 2; cross line laser, laser class 2                                      |  |
| Size of recommended calibration station | Length approx. 15 metres, width approx. 5 metres, height approx. 3 metres                           |  |