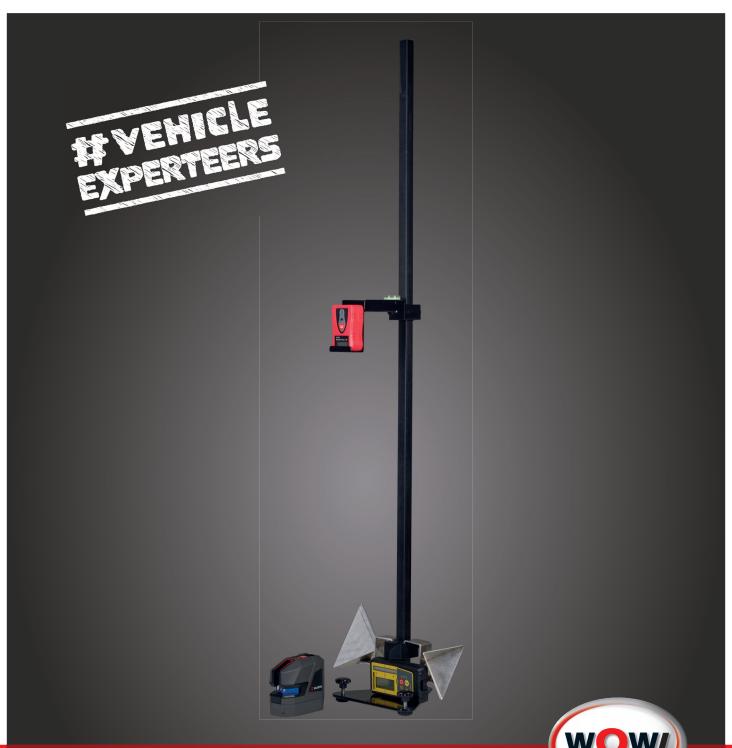

### **WOW! RADAR KIT TFR-3**

Enables radar calibration on vehicle models of Lexus, Mazda, Suzuki and Toyota

# **WOW! RADAR KIT TFR-3**

Enables radar calibration on vehicle models of Lexus, Mazda, Suzuki and Toyota

#### Your comprehensive and professional service

• From personal consultation and service after commissioning. You have a direct contact person and we are there for you in any situation.

| Designation               | Article number | Consisting of                                                                                       | Use if the following is present                 |
|---------------------------|----------------|-----------------------------------------------------------------------------------------------------|-------------------------------------------------|
| Radar Kit TFR-3<br>Set M  | W074 211 005   | Basic carrier system, 2 targets, laser carrier,<br>laser receiver                                   | WOW! ACS cars and TFR-2                         |
| Radar Kit TFR-3<br>Set L  | W074 211 006   | Basic carrier system, 2 targets, laser carrier,<br>laser receiver, distance laser                   | WOW! ACS cars without TFR-2                     |
| Radar Kit TFR-3<br>Set XL | W074 211 007   | Basic carrier system, 2 targets, laser carrier,<br>laser receiver, distance laser, cross line laser | Without WOW! ACS cars<br>(stand-alone solution) |

### Technical data

| Dimensions (L x W x H)                  | 20 cm x 18 cm x 127 cm                                                                              |  |
|-----------------------------------------|-----------------------------------------------------------------------------------------------------|--|
| Material                                | Powder-coated base and holder for distance meter, aluminium targets, non-radar reflecting rod       |  |
| Accuracy of laser receiver              | Fine 0.3 mm, medium 1 mm, coarse 3 mm                                                               |  |
| Weight                                  | Radar Kit 3: 2.2 kg, laser receiver 0.138 kg,<br>distance laser 0.074 kg, cross line laser 0.506 kg |  |
| Laser type                              | Distance laser, laser class 2; cross line laser, laser class 2                                      |  |
| Size of recommended calibration station | Length approx. 15 metres, width approx. 5 metres, height approx. 3 metres                           |  |