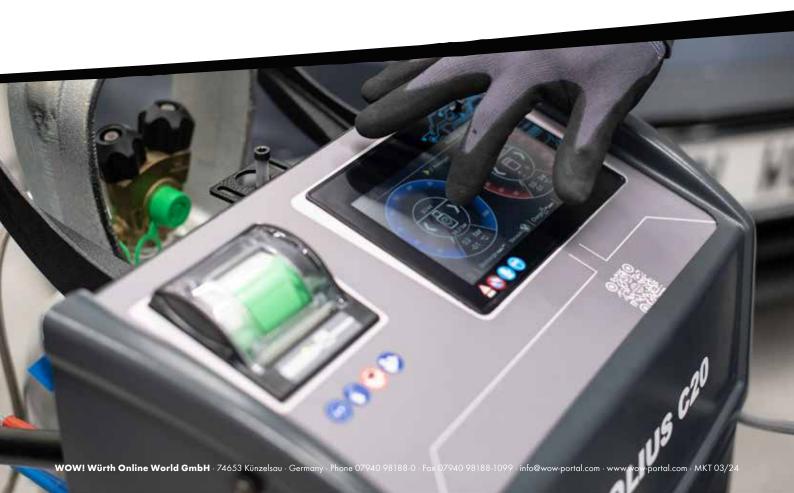

#### The COOLIUS C20 Highlights

- Intuitive and simple menu navigation and operation with the touchscreen display
- 2 oil bottles & 1 UV bottle
- Automatic oil management for fresh and used oil and UV
- Easy conversion to hermetically sealed oil containers possible by means of adapter (AIRCO-BAG´s)
- Integrated thermal printer
- Vehicle filling quantity target database for cars
- · Use of high-quality and specially matched components for a long service life