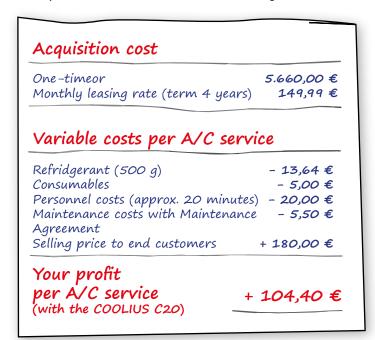

#### **Your profit in figures**

### Example amortisation calculation of the climate service investment

Example calculation for an air conditioning service with the COOLIUS C20 for the refrigerant R744 in Germany:

Nowadays, a professional air conditioning service also requires a vehicle multi-brand diagnosis, which can be used, for example, to put existing safety and control valves into service mode. With the **WOW! DIALOOQ diagnostic system**, this work can be carried out in no time at all. Of course, it can also be used to carry out many other diagnostic and service operations in the area of thermal management and air conditioning.