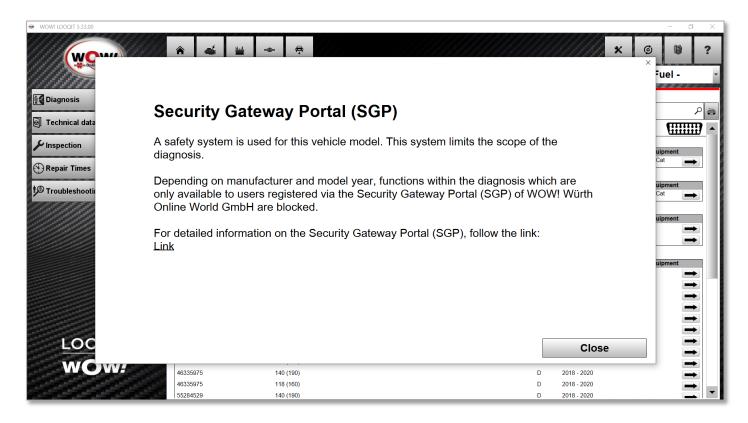

#### **Security Gateway**

- More and more manufacturers are using security gateway systems.
- Each manufacturer has its own access requirements.
- Each user must register and log on to different systems.

#### We end the chaos before it begins!

- All available manufacturers are grouped together on the Security Gateway Portal.
- The WOW! takes over the access negotiations with the manufacturers.
- The WOW! customer only has to log on to the SGP (Security Gateway Portal) to be able to process all available manufacturers.
- One-time authentication on the portal for all manufacturers.

#### **WOW! 5.33.00 MILESTONE UPDATE**

- The administration of the own company and the employees with all access rights takes place in the own account
- Registration only takes place on the SGP (Security Gateway Portal)
- The diagnostic software takes over the forwarding of the SGW enquiries to the respective manufacturers
- The SGP is free of charge and available to all customers with a valid diagnostic license

Further information:

**WOW! 5.33.00 MILESTONE UPDATE** 

Improvement: Supported vehicles with (possible) Security Gateway protection are marked in the program

Further information:

**WOW! 5.33.00 MILESTONE UPDATE** 