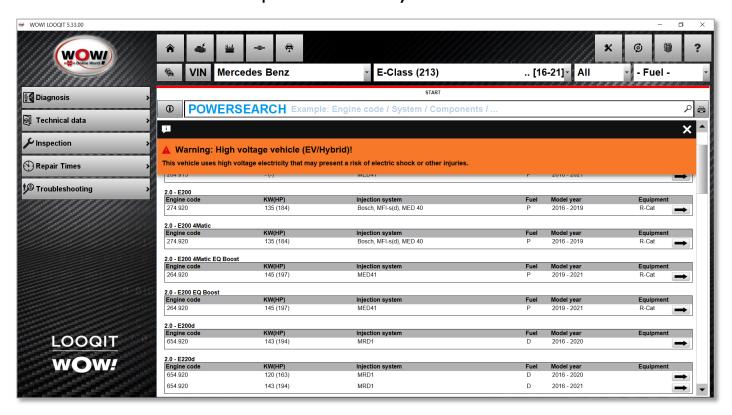

#### **Mercedes**

 CeBAS (Certificate Based Automotive Security) for E-Class MY2021, EQB new model with full coverage, New model EQA

 Electric vehicle, Powerscan E-Klasse 213 MY2021

#### **WOW! 5.33.00 MILESTONE UPDATE**

If a vehicle model may be equipped with high-voltage technology (EV/hybrid), a warning is displayed! Please observe the occupational safety measures!