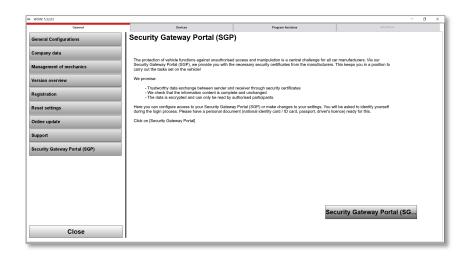

#### We end the chaos before it begins!

- All available manufacturers are grouped together on the Security Gateway Portal.
- The WOW! takes over the access negotiations with the manufacturers.
- The WOW! customer only has to log on to the SGP (Security Gateway Portal) to be able to process all available manufacturers.
- One-time authentication on the portal for all manufacturers.

#### **WOW! 5.33.00 MILESTONE UPDATE**

- The administration of the own company and the employees with all access rights takes place in the own account
- Registration only takes place on the SGP (Security Gateway Portal)
- The diagnostic software takes over the forwarding of the SGW enquiries to the respective manufacturers
- The SGP is free of charge and available to all customers with a valid diagnostic license