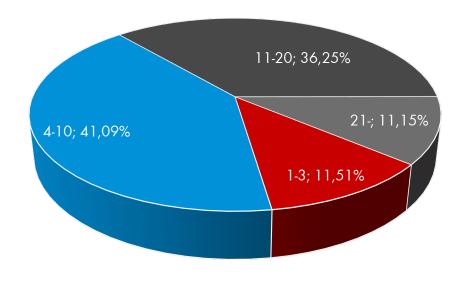

#### **WOW! 5.33.00 MILESTONE UPDATE**

- As in every update, the "older" vehicles take the main share of the increases! This is a reflection of everyday workshop life!
- The biggest increase compared to the current customer version 5.32.02 is again taken by electric vehicles! We increase the system coverage by 11.5% and increase the coverage of the different variants by 13.8%!

#### Vehicle age / Update share

• 1-3 • 4-10 • 11-20 • 21-