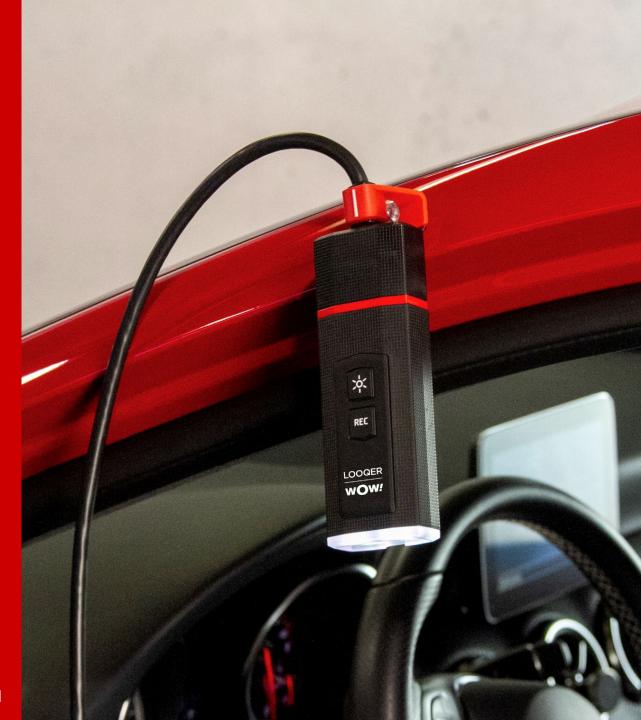

#### **WOW! 5.33.00 MILESTONE UPDATE**

- The WOW! has a new, additional diagnostic interface
- As of version 5.33.00, the LOOQER is available as hardware in the WOW! LOOQIT software

Further information: www.wow-portal.com/en/takealook

#### **WOW! 5.33.00 MILESTONE UPDATE**

- Vehicle communication interface for multi-brand diagnostics
- Power supply 6-36V, maximum current consumption 500mA
- Interchangeable connector plug and 1600mm long extension cable, both equipped with a white LED
- Integrated DoIP and PassThru functionality
- Flight recorder with 4GB internal memory
- Rubberized surface and meets IP44 requirements for perfect handling in everyday workshop use
- Connection via USB (C), Bluetooth, WiFi possible
- 360-degree LED light ring and acoustic signals for feedback functions