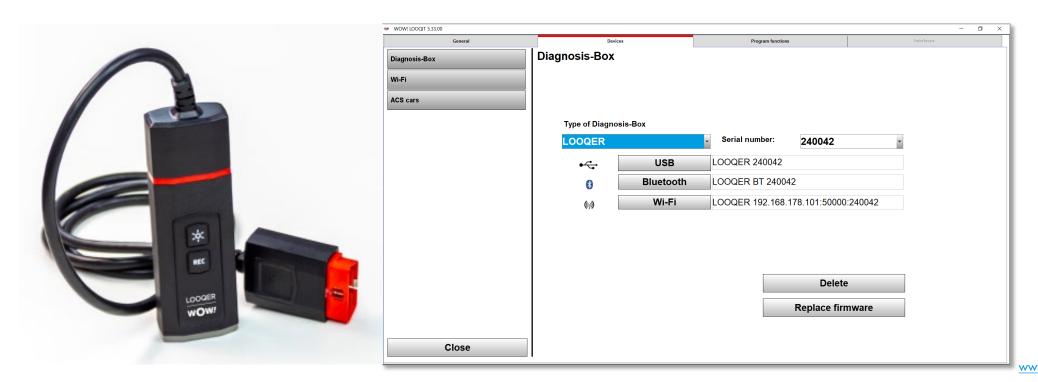

#### **WOW! 5.33.00 MILESTONE UPDATE**

- The WOW! has a new, additional diagnostic interface
- As of version 5.33.00, the LOOQER is available as hardware in the WOW! LOOQIT software

Further information: www.wow-portal.com/en/takealook

#### **WOW! 5.33.00 MILESTONE UPDATE**

- Vehicle communication interface for multi-brand diagnostics
- Power supply 6-36V, maximum current consumption 500mA
- Interchangeable connector plug and 1600mm long extension cable, both equipped with a white LED
- Integrated DoIP and PassThru functionality
- Flight recorder with 4GB internal memory
- Rubberized surface and meets IP44 requirements for perfect handling in everyday workshop use
- Connection via USB (C), Bluetooth, WiFi possible
- 360-degree LED light ring and acoustic signals for feedback functions