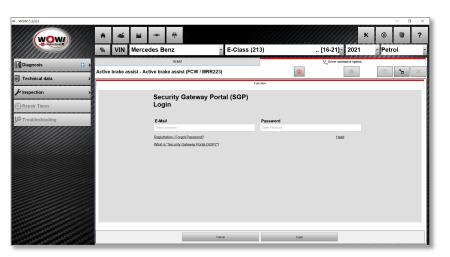

## Mercedes CeBAS (Certificate Based Automotive Security)

#### **Security Gateway**

- With 5.33.00 we enable communication with CeBAS protected vehicles
  - Current models
    - E-Class 213 (model year 2021)
    - E-Class Coupé 238 (model year 2021)
    - S-Class 223
    - More to come

Mercedes is integrated in WOW! Security Gateway Portal.

#### **Mercedes**

 CeBAS (Certificate Based Automotive Security) for E-Class MY2021, EQB new model with full coverage, New model EQA

 Electric vehicle, Powerscan E-Klasse 213 MY2021