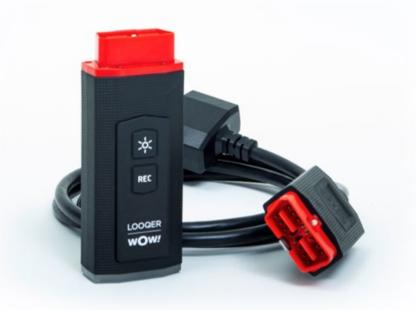

# LOOQER HARD-WARE

#### **WOW! 5.33.00 MILESTONE UPDATE**

- The WOW! has a new, additional diagnostic interface
- As of version 5.33.00, the LOOQER is available as hardware in the WOW! LOOQIT software

Further information: www.wow-portal.com/en/takealook

## **WOW! LOOQER – NEW HARDWARE AVAILABLE**

#### **WOW! 5.33.00 MILESTONE UPDATE**

- Vehicle communication interface for multi-brand diagnostics
- Power supply 6-36V, maximum current consumption 500mA
- Interchangeable connector plug and 1600mm long extension cable, both equipped with a white LED
- Integrated DoIP and PassThru functionality
- Flight recorder with 4GB internal memory
- Rubberized surface and meets IP44 requirements for perfect handling in everyday workshop use
- Connection via USB (C), Bluetooth, WiFi possible
- 360-degree LED light ring and acoustic signals for feedback functions

Further information: www.wow-portal.com/en/takealook