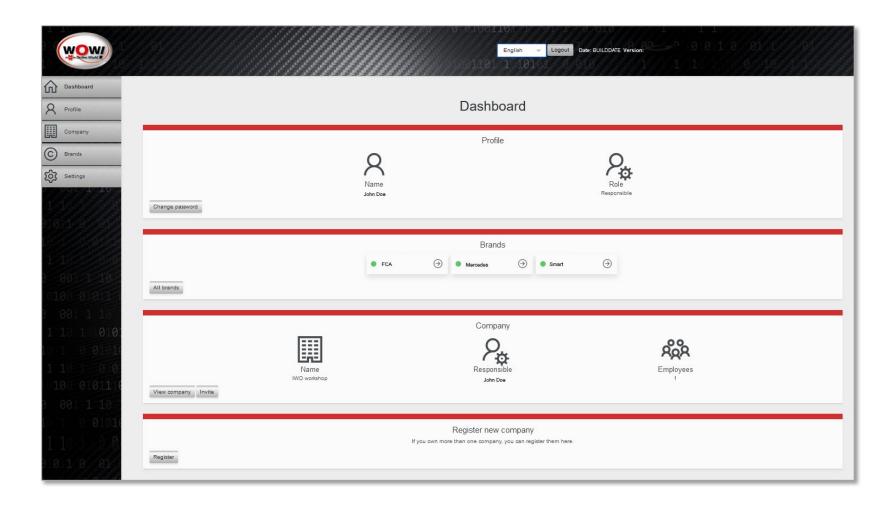

#### **WOW! 5.33.00 MILESTONE UPDATE**

- The administration of the own company and the employees with all access rights takes place in the own account
- Registration only takes place on the SGP (Security Gateway Portal)
- The diagnostic software takes over the forwarding of the SGW enquiries to the respective manufacturers
- The SGP is free of charge and available to all customers with a valid diagnostic license