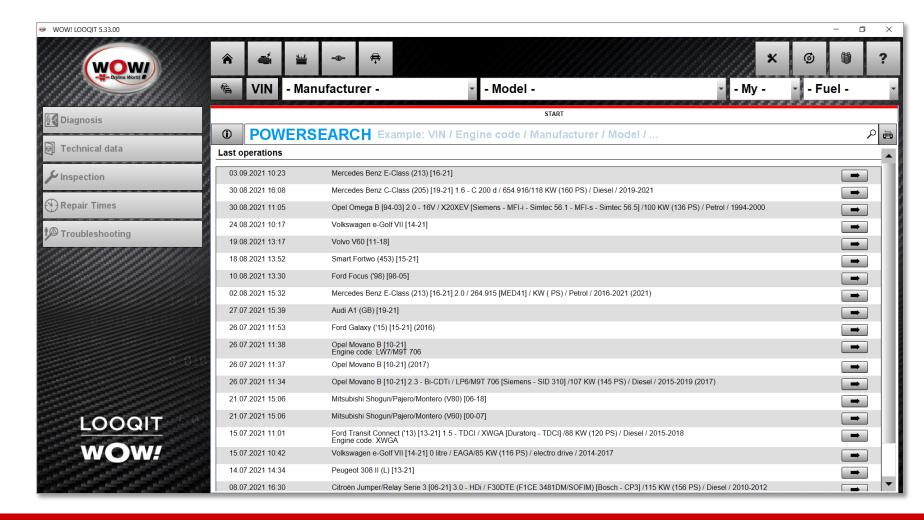

# VEHICLE DIAGNOSIS UPDATE 5.33.00

2021-11-16

Renaming WOW! software
Security Gateway Portal
Encryption
Diagnosis update
New hardware LOOQER available



# RENAMING SOFTWARE



## THE WOW! SOFTWARE GETS A NAME



**WOW! 5.33.00 MILESTONE UPDATE** 

## From version 5.33.00 the diagnostic software is called LOOQIT







# SECURITY GATEWAY PORTAL





**WOW! 5.33.00 MILESTONE UPDATE** 

#### **Security Gateway**

- More and more manufacturers are using security gateway systems.
- Each manufacturer has its own access requirements.
- Each user must register and log on to different systems.



#### We end the chaos before it begins!

- All available manufacturers are grouped together on the Security Gateway Portal.
- The WOW! takes over the access negotiations with the manufacturers.
- The WOW! customer only has to log on to the SGP (Security Gateway Portal) to be able to process all available manufacturers.
- One-time authentication on the portal for all manufacturers.

Further information:

## **WOW! SECURITY GATEWAY PORTAL DASHBOARD**



**WOW! 5.33.00 MILESTONE UPDATE** 



Further information:



####